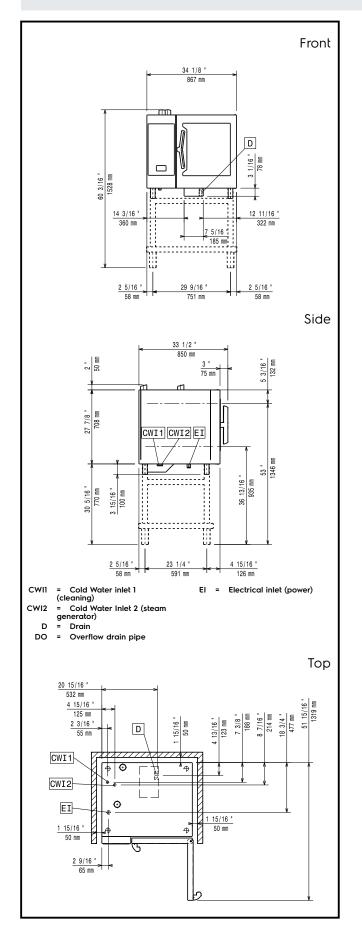

| PNC 925009 |  |
| <ul> <li>Non-stick universal pan, GN 1/2,<br/>H=40mm</li> </ul>                                      | PNC 925010 |  |
| <ul> <li>Non-stick universal pan, GN 1/2,<br/>H=60mm</li> </ul>                                      | PNC 925011 |  |
| <ul> <li>Compatibility kit for installation on<br/>previous base GN 1/1</li> </ul>                   | PNC 930217 |  |
| Recommended Detergents                                                                               |            |  |
| • C25 Rinse & Descale Tabs,<br>phosphate-free, phosphorous-free,<br>maleic acid-free, 50 tabs bucket | PNC 0S2394 |  |

 C22 Cleaning Tabs, phosphate-free, PNC 0S2395 phosphorous-free, 100 bags bucket







# SkyLine PremiumS Electric Combi Oven 6GN 1/1, left hinged door



SkyLine PremiumS Electric Combi Oven 6GN 1/1, left hinged door



## Electric

Default power corresponds to factory test conditions. When supply voltage is declared as a range the test is performed at the average value. According to the country, the installed power may vary within the range.

Circuit breaker required

| Supply voltage:            | 380-415 V/3N ph/50-60 Hz |
|----------------------------|--------------------------|
| Electrical power max:      | 11.8 kW                  |
| Electrical power, default: | 11.1 kW                  |

#### Water:

| Inlet water temperature, max:          | 30 °C     |
|----------------------------------------|-----------|
| Inlet water pipe size (CWI1,<br>CWI2): | 3/4"      |
| Pressure, min-max:                     | 1-6 bar   |
| Chlorides: